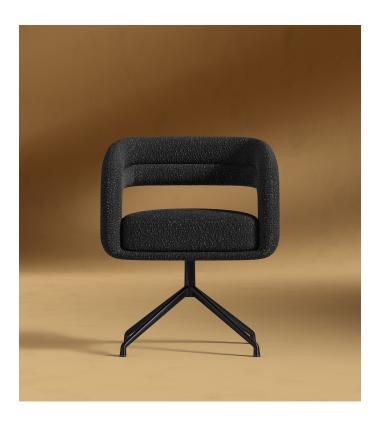

## Mia Dining Chair

Discover a sense of sophisticated luxury with the sculptural shape of the Mia Dining Chair. A fresh take on the traditional dining chair, the softly upholstered curves, and the intricate details of Mia creates a grandiose feel of modern elegance in any space.

## Details

- Solid powder coated black metal legs or white metal legs
- High density foam seat
- Light assembly required. See assembly instructions here.