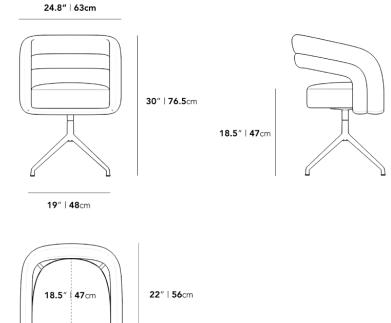

## Dimensions

24.8 in x 21.9 in x 30.3 in (Width x Depth x Height) All measurements are approximations.

Assembly Instructions Download

19.2" | 49cm