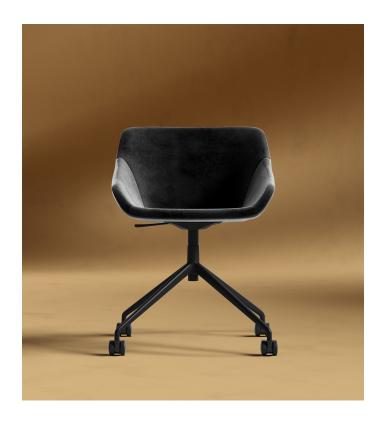

## Rocco Office Chair

The Rocco Office Chair, an expression of elegance and sophistication. A chair that is both classic and modern, charming and inviting. The smooth understated shape, accentuated by the plush fabrics and sumptuous finishes creates a sublime atmosphere in any space. Sink into the satisfyingly luxurious comfort with the Rocco collection, also available in an armchair version.

## Details

- Solid powder coated black metal base
- High density foam seat
- Adjustable seat height
- Piston gas lift
- 4-star base
- Caster wheels
  Light assembly require
- Light assembly required