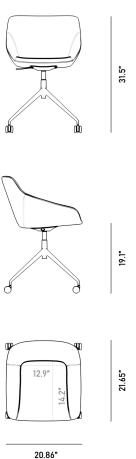

## Dimensions

20.5 in x 19.7 in x 31.5 in (Width x Depth x Height) Seat Height: 19.1 in Seat Depth: 14.2 in All measurements are approximations.

Assembly Instructions Download