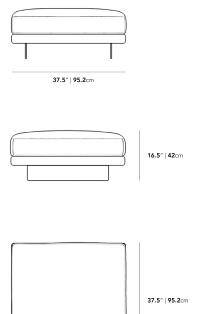

## Dimensions

37.5 in x 37.5 in x 16.5 in (Width x Depth x Height) All measurements are approximations.

Assembly Instructions Download