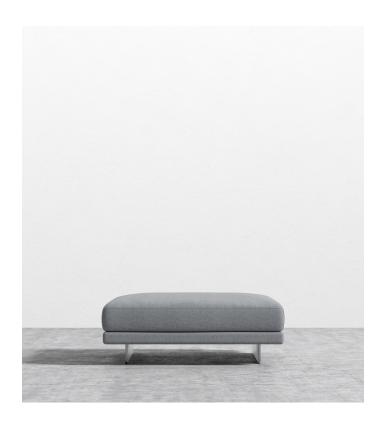

## **Dresden Ottoman**

Compelling in its simple yet cutting edge style, the Dresden Ottoman is a bold take on contemporary design. The sleek, low profile frame is met with grand cloud-like seat cushions to create the statement making structure. Grounded on cast stainless steel legs with an elegant brushed finish, this piece's thoughtful composition demonstrates an exceptional opportunity for modern luxury in your home. Use on its own for extra seating or pair with additional modules to create a custom configuration for any space.

## Dimensions

37.5 in x 37.5 in x 16.5 in (Width x Depth x Height) All measurements are approximations.

Assembly Instructions Download