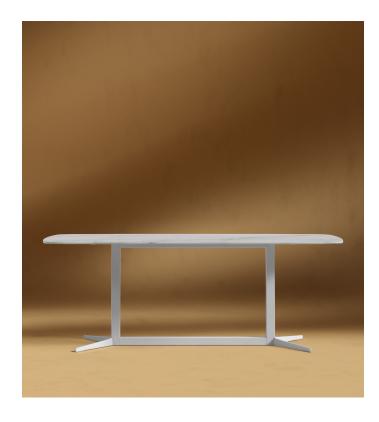

# **Elaine Dining Table**

Pull up a seat and enjoy the Elaine Dining Table. The polished stone top showcases the unique markings of the luxurious surface, while slim legs accentuate its clean profile. Designed for everyday use, Elaine is perfect for any modern space.

#### Details

- Choice of white or black ceramic top
- Aluminum legs with white or black powder coat
- Available in two sizes
- · For indoor or outdoor use
- Assembly required
- This product will be shipped in a wooden crate, tools are recommended for unboxing