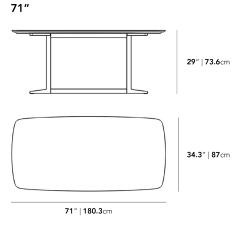

Dining Table**

Pull up a seat and enjoy the Elaine Dining Table. The polished stone top showcases the unique markings of the luxurious surface, while slim legs accentuate its clean profile. Designed for everyday use, Elaine is perfect for any modern space.

#### Details

- Choice of white or black ceramic top
- Aluminum legs with white or black powder coat
- Available in two sizes
- · For indoor or outdoor use
- Assembly required
- This product will be shipped in a wooden crate, tools are recommended for unboxing

#### Dimensions

71 in x 34.3 in x 29 in (Width x Depth x Height)

### Additional Dimensions

95 in x 34.3 in x 29 in - (95" | 241cm Size, Black Pietra Ceramic Surfaces, Black - Elaine Outdoor Base Options)

All measurements are approximations.

Assembly Instructions Download