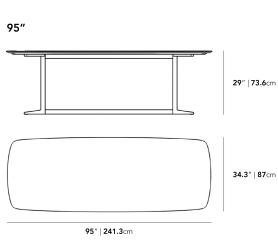

### Additional Dimensions

95 in x 34.3 in x 29 in - (95" | 241cm Size, Black Pietra Ceramic Surfaces, Black - Elaine Outdoor Base Options)

All measurements are approximations.

Assembly Instructions Download