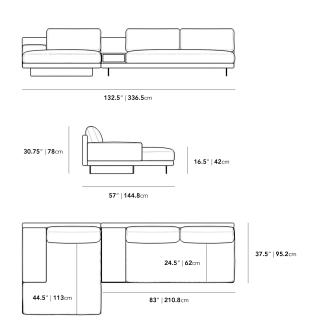

## Dimensions

132.5 in x 57 in x 30.75 in (Width x Depth x Height) All measurements are approximations.

Assembly Instructions Download

<sup>\*</sup>Assembly is optional as the Dresden Side Table is weighted and will remain in place without having to secure with screws