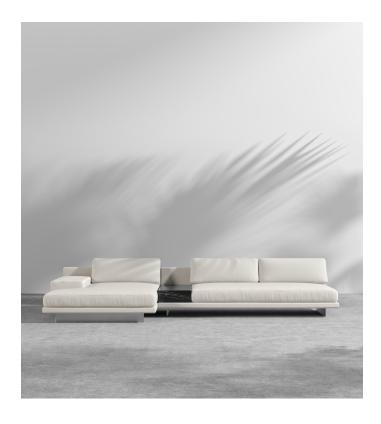

## Dresden Outdoor Sectional Sofa

Compelling in its simple yet cutting edge style, the Dresden Outdoor Sectional Sofa brings a fresh perspective to contemporary outdoor living. The sleek, low profile frame is met with grand cloud-like seat cushions to create the statement making structure. The Dresden also balances the expansive seating with an interchangeable side table insert that is offered in a variety of finishes. Grounded on aluminum metal legs, this piece's thoughtful composition demonstrates an exceptional opportunity for modern luxury in any outdoor space.

## Details

- High performance aluminum frame
- Fast dry foam
- Includes 1 chaise with armrest & 1 armless sofa with choice of add on
- Available as preset or custom modular configurations
- Armrest and side table can be attached interchangeably
- Connectors not included/compatible for this collection
  Firm Feel (Learn more about our sofa firmness here.)
- Light assembly required. Only legs are detached for your convenience