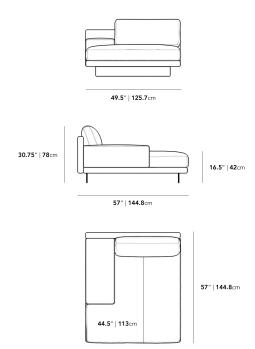

## Dimensions

49.5 in x 57 in x 30.75 in (Width x Depth x Height) All measurements are approximations.

Assembly Instructions Download