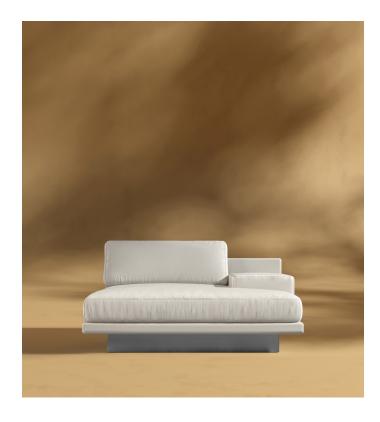

## Dresden Outdoor Right Chaise with Armrest

Compelling in its simple yet cutting edge style, the Dresden Outdoor Right Chaise with Armrest brings a fresh perspective to contemporary outdoor living. The sleek, low profile frame is met with grand cloud-like seat cushions to create the statement making structure. The Dresden also balances the expansive seating with an interchangeable side table insert that is offered in a variety of finishes. Grounded on aluminum metal legs, this piece's thoughtful composition demonstrates an exceptional opportunity for modern luxury in any outdoor space.

## Details

- High performance aluminum frame
- Fast dry foam
- Waterproof fabric
- Includes 1 chaise with armrest
- Available as preset or custom modular configurations
- Armrest and side table can be attached interchangeably
- Connectors not included/compatible for this collection
  Firm Feel (Learn more about our sofa firmness here.)
- Legs require light assembly