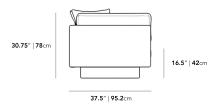

## Dimensions

88.25 in x 37.5 in x 30.75 in (Width x Depth x Height)

Seat Height: 16.5 in Seat Depth: 24.5 in

All measurements are approximations.

Assembly Instructions

Download