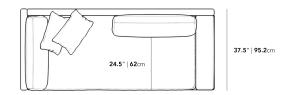

## Dimensions

88.25 in x 37.5 in x 30.75 in (Width x Depth x Height)

Seat Height: 16.5 in Seat Depth: 24.5 in

All measurements are approximations.

Assembly Instructions

Download