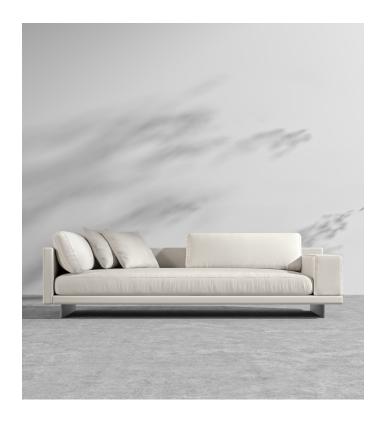

## Dresden Outdoor Right Arm Sofa

Compelling in its simple yet cutting edge style, the Dresden Outdoor Right Arm Sofa brings a fresh perspective to contemporary outdoor living. The sleek, low profile frame is met with grand cloud-like seat cushions to create the statement making structure. The Dresden also balances the expansive seating with an interchangeable side table insert that is offered in white or black ceramic. Grounded on aluminum metal legs, this piece's thoughtful composition demonstrates an exceptional opportunity for modern luxury in any outdoor space.

## Details

- High performance aluminum frame
- Fast dry foam
- Waterproof fabric
- Available as preset or custom modular configurations
- Connectors included

Firm Feel (Learn more about our sofa firmness here.)