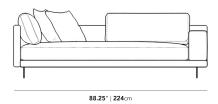

## Dimensions

88.25 in x 37.5 in x 30.75 in (Width x Depth x Height)

Seat Height: 16.5 in Seat Depth: 24.5 in

All measurements are approximations.

Assembly Instructions

Download