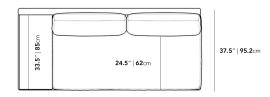

## Dimensions

83 in x 37.5 in x 30.75 in (Width x Depth x Height) All measurements are approximations.

Assembly Instructions Download

<sup>\*</sup>Assembly is optional as the Dresden Side Table is weighted and will remain in place without having to secure with screws