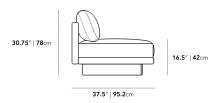

## Dimensions

83 in x 37.5 in x 30.75 in (Width x Depth x Height) All measurements are approximations.

Assembly Instructions Download

<sup>\*</sup>Assembly is optional as the Dresden Side Table is weighted and will remain in place without having to secure with screws