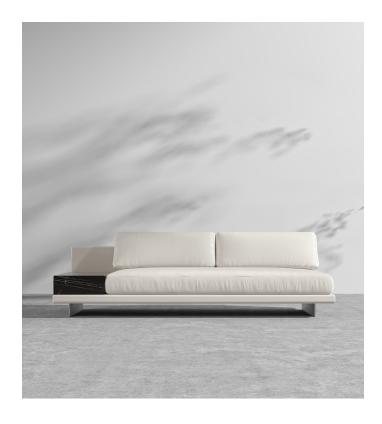

## Dresden Outdoor Armless Sofa with Side Table

Compelling in its simple yet cutting edge style, the Dresden Outdoor Modular brings a fresh perspective to contemporary outdoor living. The sleek, low profile frame is met with grand cloud-like seat cushions to create the statement making structure. The Dresden also balances the expansive seating with an interchangeable side table insert that is offered in white ceramic or black ceramic finishes. Grounded on aluminum metal legs, this piece's thoughtful composition demonstrates an exceptional opportunity for modern luxury in any outdoor space

## Dimensions

83 in x 37.5 in x 30.75 in (Width x Depth x Height) All measurements are approximations.

Assembly Instructions Download

<sup>\*</sup>Assembly is optional as the Dresden Side Table is weighted and will remain in place without having to secure with screws