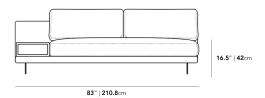

## Dimensions

83 in x 37.5 in x 30.75 in (Width x Depth x Height) All measurements are approximations.

Assembly Instructions Download

<sup>\*</sup>Assembly is optional as the Dresden Side Table is weighted and will remain in place without having to secure with screws