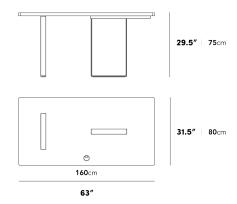

#### Dimensions

63 in x 31.5 in x 29.5 in (Width x Depth x Height) All measurements are approximations.

Assembly Instructions Download

#### Augustus Desk 63"