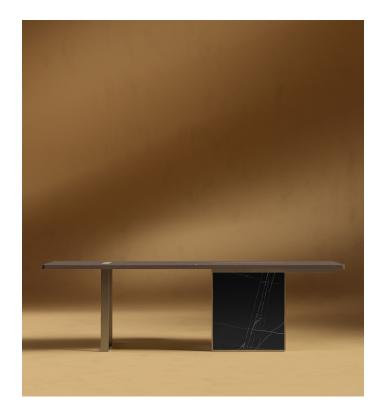

# Augustus Desk

A fresh and avant-garde take on office furniture, the Augustus Desk elevates any space. The subtle brass metal detailing enhances the luxurious stone base. While the smooth top available in walnut, matte black, or white lacquer adds a touch of modern utility. Combine with the Augustus Storage Unit for the ultimate office space.

#### Details

- · Available in walnut veneer, matte black veneer, or white lacquer finish
- California Phase 2 Compliant MDF
- Choose either white or black marble or white or black ceramic base
- Cable management included
- Solid brass metal legs
- Assembly required
- Available in two sizes
- This product will be shipped in a wooden crate, tools are recommended for unboxing

#### Dimensions

63 in x 31.5 in x 29.5 in (Width x Depth x Height) All measurements are approximations.

Assembly Instructions Download