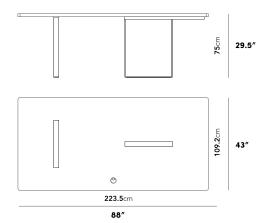

#### Dimensions

63 in x 31.5 in x 29.5 in (Width x Depth x Height) All measurements are approximations.

Assembly Instructions Download

### Augustus Desk 88"