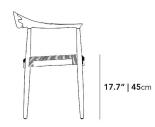

## Dimensions

25.2 in x 20 in x 30 in (Width x Depth x Height)

Seat Height: 17.7 in Seat Depth: 17.7 in Arm Height: 27.55 in

All measurements are approximations.