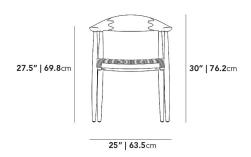

## Dimensions

25.2 in x 20 in x 30 in (Width x Depth x Height)

Seat Height: 17.7 in Seat Depth: 17.7 in Arm Height: 27.55 in

All measurements are approximations.