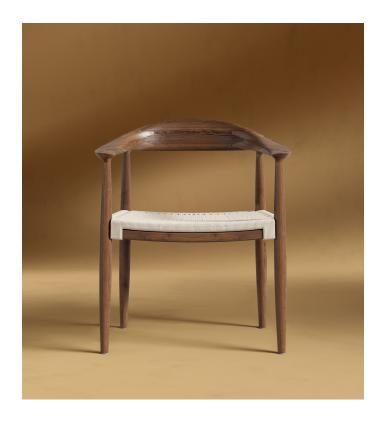

## Round Chair - Woven

A Danish classic, the Round Chair is quintessential for any modern home. Originally designed in 1949, this premium reproduction is revered for its iconic design and meticulous details. The natural, smooth curved back and intricately woven paper cord merge to create a contemporary, lightweight ambiance in any space.

## Details

- Solid ash wood frame
- Seat hand woven with durable natural paper cord
- Wood backrest/armrest with finger joints
- Available in natural or stained walnut finish
- Please note this design includes a removable metal tag. Exercise caution when removing the tags, as the adhesive may be harder to remove on wood surfaces.