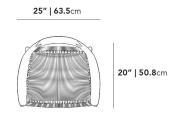

## Dimensions

25.2 in x 20 in x 30 in (Width x Depth x Height)

Seat Height: 17.7 in Seat Depth: 17.7 in Arm Height: 27.55 in

All measurements are approximations.