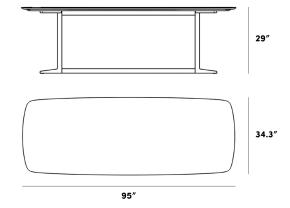

ine Dining Table -Marble

Pull up a seat at the Elaine Dining Table. The polished cool-tone marble top showcases the unique markings of the stone, while slim legs accentuate its clean, contemporary profile. Designed for everyday use, the Elaine is perfect for the modern home.

Also, check out our Evelyn Dining Table here.

#### Details

- Solid marble top finished with polished, natural wax Choice of a solid powder coated brass metal base, or a powder coated brass metal base with wood trim
- Assembly required
- This product will be shipped in a wooden crate, tools are recommended for unboxing

### Dimensions

70.9 in x 34.3 in x 29 in (Width x Depth x Height) All measurements are approximations.

Assembly Instructions Download

#### Elaine Dining Table 71"



#### Elaine Dining Table 95"