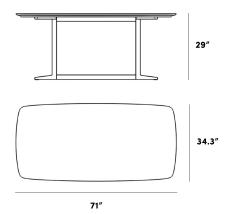

### Dimensions

70.9 in x 34.3 in x 29 in (Width x Depth x Height) All measurements are approximations.

Assembly Instructions Download

#### Elaine Dining Table 71"