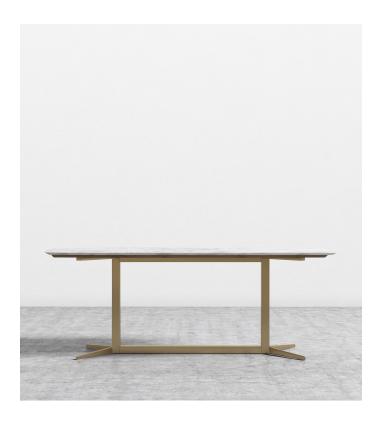

# Elaine Dining Table -Marble

Pull up a seat at the Elaine Dining Table. The polished cool-tone marble top showcases the unique markings of the stone, while slim legs accentuate its clean, contemporary profile. Designed for everyday use, the Elaine is perfect for the modern home.

#### Details

- Solid marble top finished with polished, natural wax Choice of a solid powder coated brass metal base, or a powder coated brass metal base with wood trim
- Assembly required
- This product will be shipped in a wooden crate, tools are recommended for unboxing

### Dimensions

70.9 in x 34.3 in x 29 in (Width x Depth x Height) All measurements are approximations.

Assembly Instructions Download