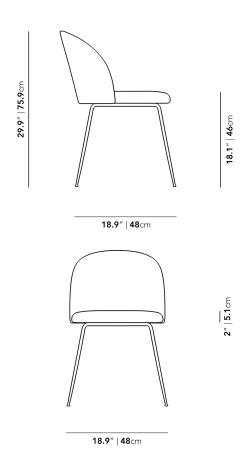

## Dimensions

18.9 in x 18.9 in x 29.9 in (Width x Depth x Height) Seat Height: 18.1 in Seat Depth: 18.5 in

All measurements are approximations.

Assembly Instructions Download