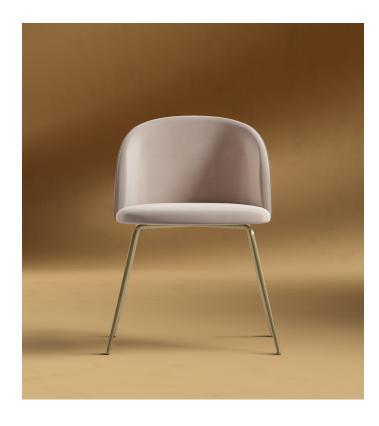

## Iris Chair

Elegant upholstered curves meet sleek industrial legs, for an organic dining chair with a modern flair. An ergonomic, contemporary design conforms to the human body for maximum comfort. Available in a variety of sustainable and long-lasting materials and color options to personalize your space.

## Details

- Solid metal legs Curved fiberglass shell
- High density foam cushioning Floor protective glides
- Light assembly required. See assembly instructions here.