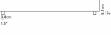

za anchors any space. Made of beautifully polished marble and striking matte black metal legs, the Liza creates an airy float-like feel to any living space.

#### Details

- Polished and finished with natural wax
- Matte black metal legs
- Available in two sizes
- Light assembly required
- This product will be shipped in a wooden crate, tools are recommended for unboxing

## Dimensions

40 in x 40 in x 15 in (Width x Depth x Height)

## Additional Dimensions

60 in x 40 in x 15 in - (Matte Black - Liza Coffee Table Base Options, 40" x 60" | 102 x 152cm Size, Black Marble Surfaces)

60 in x 40 in x 15 in - (White Carrara Marble Surfaces, Matte Black - Liza Coffee Table Base Options, 40" x 60" | 102 x 152cm Size)

All measurements are approximations.

Assembly Instructions Download













roveconcepts.com • 225-34 West 7th Ave, Vancouver, BC, Canada V5Y 1L6 • 1.800.705.6217