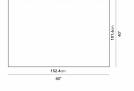

## Additional Dimensions

60 in x 40 in x 15 in - (Matte Black - Liza Coffee Table Base Options, 40" x 60" | 102 x 152cm Size, Black Marble Surfaces)

60 in x 40 in x 15 in - (White Carrara Marble Surfaces, Matte Black - Liza Coffee Table Base Options, 40" x 60" | 102 x 152cm Size)