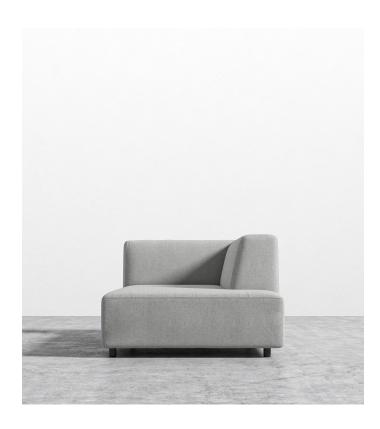

## Mika Right Arm Chaise

Discover an atmosphere of relaxation and refinement with our Mika Right Arm Chaise. Featuring distinctive plush angles and linger-worthy seats, wrapped in your choice of fabric the Mika evokes a sense of grace and sophistication. Grounded by the low profile legs, our Mika Modular Collection was made for laid-back, inviting entertaining.