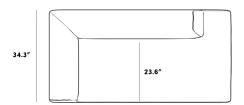

## Dimensions

68.5 in x 34.3 in x 27 in (Width x Depth x Height) Seat Height: 14.6 in Seat Depth: 23.6 in All measurements are approximations.