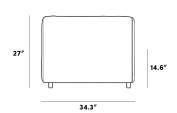

## Dimensions

68.5 in x 34.3 in x 27 in (Width x Depth x Height) Seat Height: 14.6 in Seat Depth: 23.6 in All measurements are approximations.