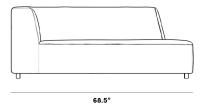

## Dimensions

68.5 in x 34.3 in x 27 in (Width x Depth x Height) Seat Height: 14.6 in Seat Depth: 23.6 in All measurements are approximations.