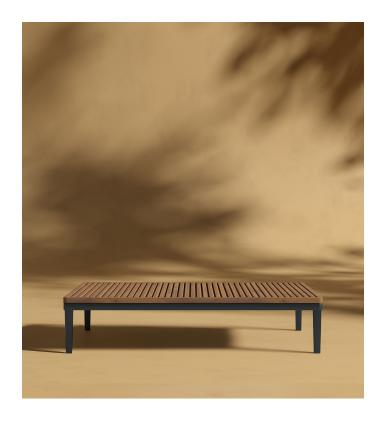

## Francis Outdoor End Table

Incorporate modern simplicity into any outdoor living space with our Francis Modular collection. Made of high performance materials and a teak slat styled table; the Francis End Table is perfect for relaxing with a book or a glass of wine on a calm summer night. Use alone as an end table or incorporate with other modules, the Francis is flexible for any space.

## Details

- High performance aluminium frame
- · Choose from black or white fade resistant powder coated finish
- Teak wood
- · Light assembly required

Teak wood is a perfect material for the outdoors. While it is highly durable and low-maintenance, teak wood will patina over time and will need to be maintained to preserve the golden tone. Visit our product care video for regular maintenance care.