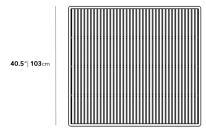

Dimensions

40.5 in x 40.5 in x 10 in (Width x Depth x Height) All measurements are approximations.

Assembly Instructions Download