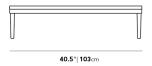

Dimensions

40.5 in x 40.5 in x 10 in (Width x Depth x Height) All measurements are approximations.

Assembly Instructions Download