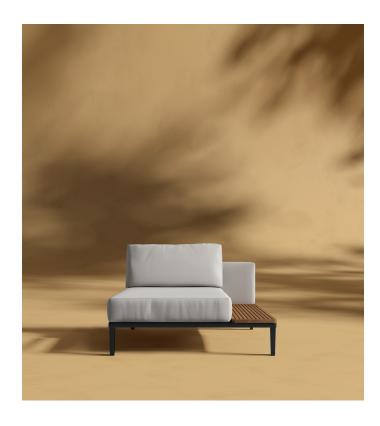

## Francis Outdoor Right Chaise

Incorporate modern simplicity into any outdoor living space with our Francis Modular collection. Made of high performance materials and a built-in teak slat styled table; the Francis Right Chaise is perfect for relaxing with a book or a glass of wine on a calm summer night. Use alone as an armless sofa or incorporate with other modules, the Francis is flexible for any space.

## Dimensions

65.7 in x 40.9 in x 24.8 in (Width x Depth x Height) All measurements are approximations.

Assembly Instructions