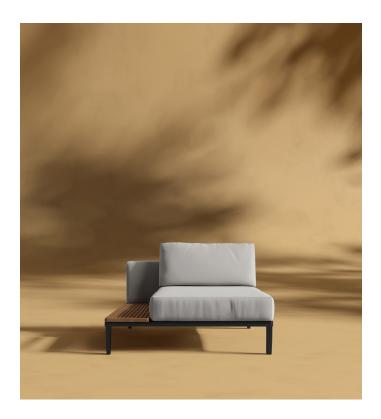

## Francis Outdoor Left Chaise

Incorporate modern simplicity into any outdoor living space with our Francis Modular collection. Made of high performance materials and a built-in teak slat styled table; the Francis Left Chaise is perfect for relaxing with a book or a glass of wine on a calm summer night. Use alone as an armless sofa or incorporate with other modules, the Francis is flexible for any space.

## Details

- High performance aluminium frame
- Choose from black or white fade resistant powder coated finish
- Teak wood
- UV resistant fabric seat
- Firm Feel (Learn more about our sofa firmness here.)
- Light assembly required

Teak wood is a perfect material for the outdoors. While it is highly durable and low-maintenance, teak wood will patina over time and will need to be maintained to preserve the golden tone. Visit our product care video for regular maintenance care.