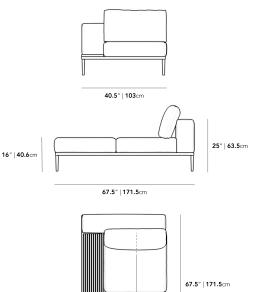

## Dimensions

65.7 in x 40.9 in x 24.8 in (Width x Depth x Height) All measurements are approximations.

Assembly Instructions Download

59" | 150cm