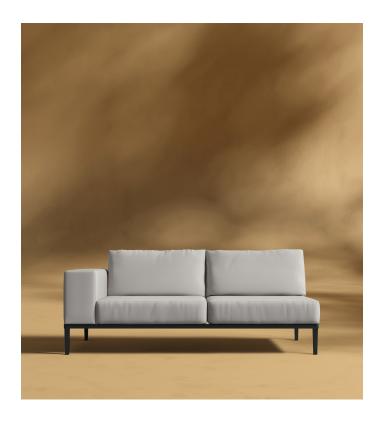

## Francis Outdoor Left Arm 2 Seater

Incorporate modern simplicity into any outdoor living space with our Francis Modular collection. Made of high performance materials and plush fabrics; the Francis Left Arm 2 Seater is perfect for relaxing with a book or a glass of wine on a calm summer night. Use alone as an open end sofa or incorporate with other modules, the Francis is flexible for any space.

## Dimensions

66.5 in x 38.1 in x 24.8 in (Width x Depth x Height) All measurements are approximations.

Assembly Instructions Download