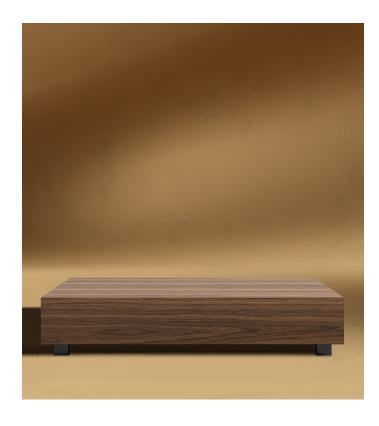

## Liza Coffee Table -Walnut

The Liza Coffee Table brings form and function to the modern home. With its clean and simple, low-profile design, the Liza anchors any space. Made of beautifully crafted American walnut veneer and striking matte black metal legs, the Liza creates an airy float-like feel to any living space.

#### Details

- Smooth American walnut veneer
- California Phase 2 Compliant MDF
- Matte black metal legs
- Available in two sizes Light assembly required