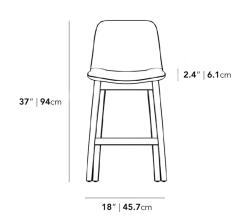

## Details

- · Solid ash wood frame available in a walnut stain
- · High density foam cushioning

Seat height is 25"

Please note this design includes a removable metal tag. Exercise caution when removing the tags, as the adhesive may be harder to remove on wood surfaces.

## Dimensions

18 in x 19 in x 37 in (Width x Depth x Height) Seat Height: 25 in All measurements are approximations.