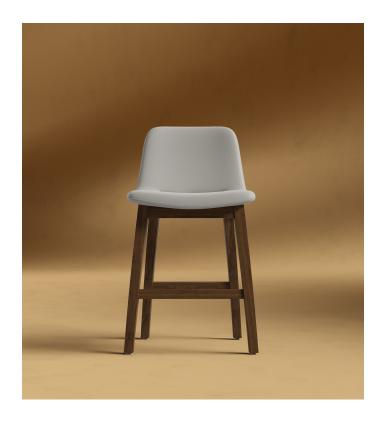

## **Aubrey Counter Stool**

The classic Aubrey Counter Stool is inspired by the ever-popular Aubrey Armchair and Side Chair, bringing the same level of elegance to the modern home. Inspired by sophisticated Italian design, this chair is nicely curved to shape and hold your body in natural comfort. Stylishly made with the choice of fabric or vegan leather upholstery, these sustainable materials makes Aubrey animal friendly and more durable than the average chair.

## Details

- · Solid ash wood frame available in a walnut stain
- · High density foam cushioning

Seat height is 25"

Please note this design includes a removable metal tag. Exercise caution when removing the tags, as the adhesive may be harder to remove on wood surfaces.