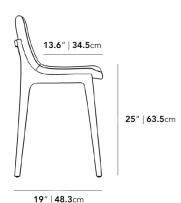

## Details

- · Solid ash wood frame available in a walnut stain
- · High density foam cushioning

Seat height is 25"

Please note this design includes a removable metal tag. Exercise caution when removing the tags, as the adhesive may be harder to remove on wood surfaces.

## Dimensions

18 in x 19 in x 37 in (Width x Depth x Height) Seat Height: 25 in All measurements are approximations.