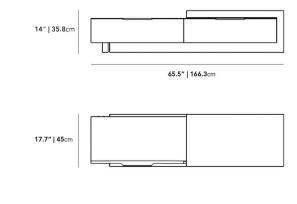

## Dimensions

65.3-106 in x 17.75 in x 14 in (Width x Depth x Height) All measurements are approximations.