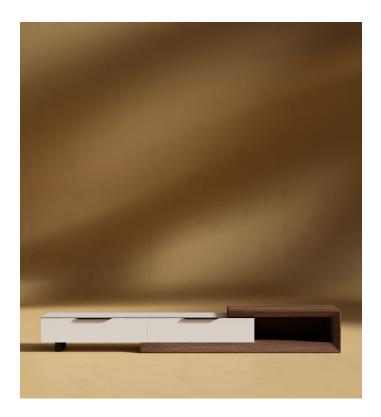

## Winston Media Console - Small

Our popular Winston Media Console, now in a compact size. Strangely but pleasantly balanced, this vibrant characteristic piece becomes a focal point with multiple storage opportunities. Aesthetic industrial lines meet crafted concave edges for an overall elegant contemporary and modern facade. Winston's extendable feature allows it to fit into your space perfectly.

## Details

- High gloss white lacquer
- Smooth American walnut veneer
- California Phase 2 Compliant MDF
- Generously beveled edges
- Soft-close engineered drawers with grey aluminum handles
- Powder coated grey solid stainless steel base
- Light assembly required