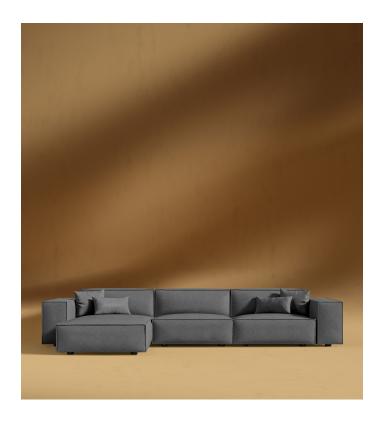

## Porter Sectional

The Porter Sectional is a simple structured sofa with boxy flare and a low-set profile. Square arm rests are made like a side table, while an elevated back rest provides ample lean-back support. High-density foam cushioning is nicely rounded and perfectly firm. Detailed pipe stitching around the edges finishes the eloquent modern design.