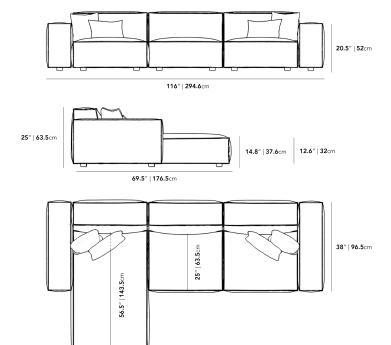

## Dimensions

116 in x 69.5 in x 25 in (Width x Depth x Height) Seat Height: 12.6 in All measurements are approximations.