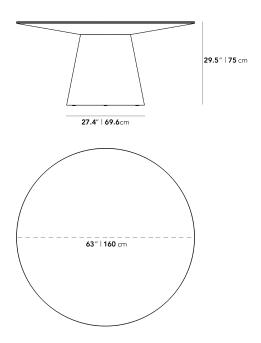

## Dimensions

63 in x 63 in x 29.5 in (Width x Depth x Height) All measurements are approximations.

**Assembly Instructions** Download