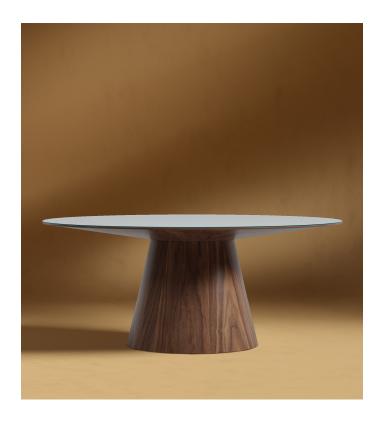

## Winston Dining Table -63"

The Winston Dining Table has a unique aesthetic, borrowing elements from both the mid-century modern style as well as from contemporary minimalism. Its intentional single pedestal base is uncluttered yet sophisticated in design with a clean Scandinavian-inspired top.

## Details

- Choose from a high gloss white lacquer with clear tempered glass top, white marble top, or white ceramic top
- Smooth American walnut veneer California Phase 2 Compliant MDF
- Generously beveled edge
- Width of base is 27.6"
- Glass top is not removable Light assembly required
- This product will be shipped in a wooden crate, tools are