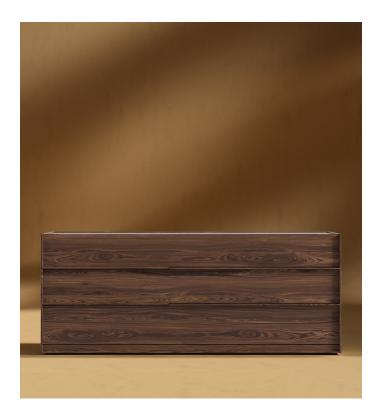

## Hunter Wide Dresser

Hunter's handsome silhouette and dreamy natural wood veneer are reminiscent of a modern cabin. This five piece bedroom set is designed with a wide and low profile to add casual comfort to a good night. The Wide Dresser is a complimentary piece to the Hunter Bed and Night Stand, and is available in American walnut, ash veneer, or high gloss white lacquer for an unexpectedly cool contrast. The top is finished with a reflective mirror surface for a flash of modernism.

## Details

- Smooth American walnut or ash veneer
- California Phase 2 Compliant MDF
- Reflective white tempered glass surface Soft-close engineered drawers .
- •
- Camouflaged wood handles