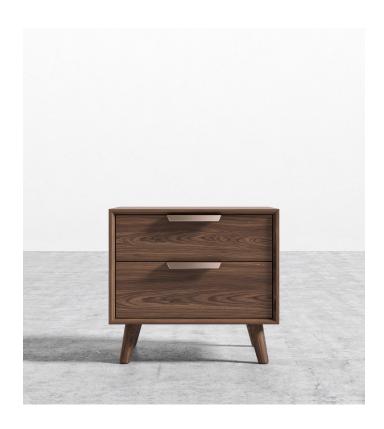

## Asher Nightstand

Asher™s seamless joinery and beautiful walnut or ash veneer are inspired by Danish traditional mid-century masterpieces. The delicately sculpted frame falls 45 degrees into the drawers creating a beautiful casing and intricate depth. Neatly tapered solid wood legs complete the look with handsome brushed copper detail. The Asher Nightstand is the perfect complement to the Asher bed frame, and completes the classic mid-century modern dream.

## Details

- Smooth American walnut or ash veneer California Phase 2 Compliant MDF Italian-engineered soft-close drawers

- Brushed copper handles
- Legs are made from solid American walnut or ash wood