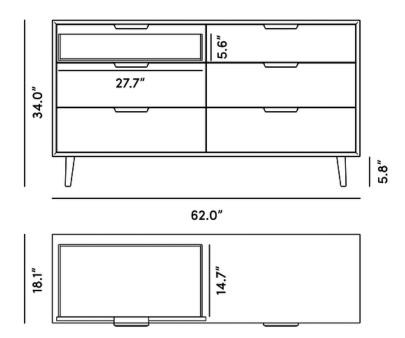

## Details

- Smooth American walnut or ash veneer
- California Phase 2 Compliant MDF
- Soft-close engineered drawers
- Brushed brass handles
- Legs are made from solid American walnut or ash wood
- Inner drawer dimensions 27.7 wide x 14.7 depth x 5.6 height

## Dimensions

62 in x 18.1 in x 34 in (Width x Depth x Height) All measurements are approximations.