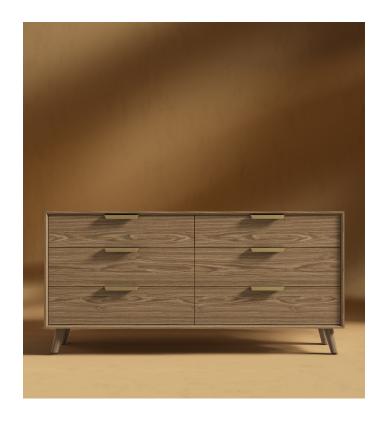

## Asher Wide Dresser

Asher™s seamless joinery and beautiful walnut or ash veneer are inspired by Danish traditional mid-century masterpieces. The delicately sculpted frame falls 45 degrees into the drawers creating a beautiful casing and intricate depth. Neatly tapered solid wood legs complete the look with handsome brushed brass detail. The Asher Wide Dresser is the perfect complement to the Asher bed frame, and completes the classic mid-century modern dream.

## Details

- Smooth American walnut or ash veneer
- California Phase 2 Compliant MDF
- Soft-close engineered drawers
- Brushed brass handles
- Legs are made from solid American walnut or ash wood
- Inner drawer dimensions 27.7 wide x 14.7 depth x 5.6 height