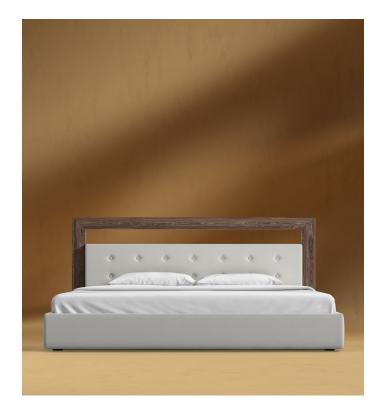

## Chloe Bed

Enveloped in comfort, Chloe has an upholstered bed frame and headrest inspired by modern Italian design. Made with premium upholstery, the detailed headrest with gentle tufting is as much a piece of art as it is functional. The simple walnut wood halo adds a two-tone accent to the delicate natural sand colored textile. For extra softness, the wood bed frame is carefully padded with high-density foam for another layer of comfort.