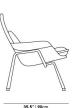

## Dimensions

39.5 in x 35.5 in x 37.25 in (Width x Depth x Height) All measurements are approximations.

Assembly Instructions
Download