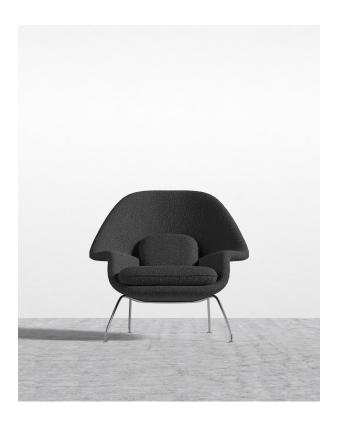

## Womb Chair

The iconic design owes much of its popularity to the simple, sweeping structure with indented armrests and movable cushions that enable you to lounge, sit upright or slouch, in whichever way you desire. The chair offers a comforting sense of security that is derived from the shape of the shell rather than its cushioning. This reproduction is also available as a set with the Womb Ottoman.

## Details

This premium Rove Concepts reproduction features:

- Premium upholstery
- Hand-stitched using braided lockstitch technology
- Curvature-true fiberglass shell
- High density cushioning
- PU-injected foam wrapped in synthetic Dacron silk
- Polished #304 grade stainless steel resistant to chipping and flaking
- · Floor protective pads included
- · Also available as a set with ottoman
- · Light assembly required