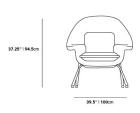

## Dimensions

39.5 in x 35.5 in x 37.25 in (Width x Depth x Height) All measurements are approximations.

Assembly Instructions
Download