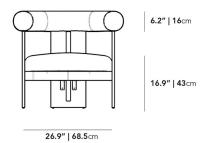

## Dimensions

34.1 in x 28.5 in x 30 in (Width x Depth x Height) Seat Height: 16.9 in Seat Depth: 22.5 in All measurements are approximations.

Assembly Instructions Download