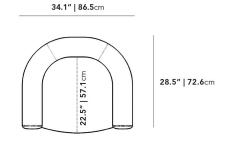

## Dimensions

34.1 in x 28.5 in x 30 in (Width x Depth x Height) Seat Height: 16.9 in Seat Depth: 22.5 in All measurements are approximations.

Assembly Instructions Download