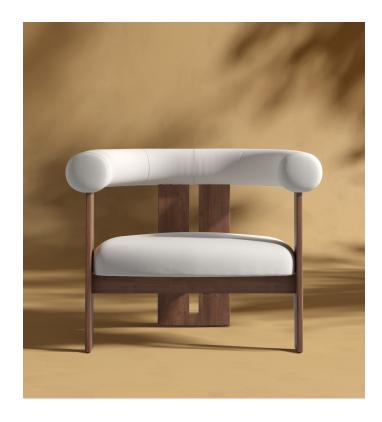

## Tola Outdoor Lounge Chair

The Tola Lounge Chair infuses any outdoor space with a sophisticated elegance, radiating a delightful harmony. With its plush, curved silhouette complemented by rich wood tones, the Tola effortlessly stands out in any outdoor living space.

## Details

- Acacia wood with oil-stained treatment
- Fast dry foam
- Water-resistant fabric
- The backrest has softer firmness than the seat cushion
- Assembly is required