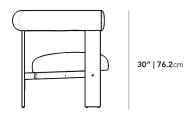

## Dimensions

34.1 in x 28.5 in x 30 in (Width x Depth x Height) Seat Height: 16.9 in Seat Depth: 22.5 in All measurements are approximations.

Assembly Instructions Download