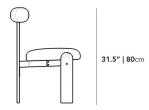

## Dimensions

20.4 in x 18.5 in x 31.5 in (Width x Depth x Height) Seat Height: 18.5 in Seat Depth: 17.72 in All measurements are approximations.

Assembly Instructions Download

18.1" | 46cm