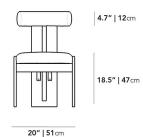

## Dimensions

20.4 in x 18.5 in x 31.5 in (Width x Depth x Height) Seat Height: 18.5 in Seat Depth: 17.72 in All measurements are approximations.

Assembly Instructions Download

18.1" | 46cm