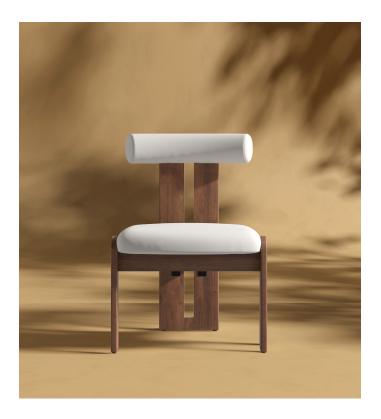

## Tola Outdoor Dining Chair

The Tola Dining Chair infuses any outdoor space with a sophisticated elegance, radiating a delightful harmony. With its plush, curved silhouette complemented by rich wood tones, the Tola effortlessly stands out in any outdoor dining space.