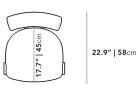

## Dimensions

20.4 in x 18.5 in x 31.5 in (Width x Depth x Height) Seat Height: 18.5 in Seat Depth: 17.72 in All measurements are approximations.

Assembly Instructions Download

18.1" | 46cm