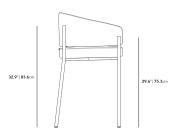

## Dimensions

24 in x 22.4 in x 37.2 in (Width x Depth x Height) All measurements are approximations.

**Assembly Instructions** Download