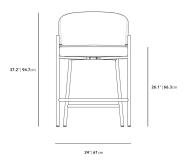

## Dimensions

24 in x 22.4 in x 37.2 in (Width x Depth x Height) All measurements are approximations.

**Assembly Instructions** Download