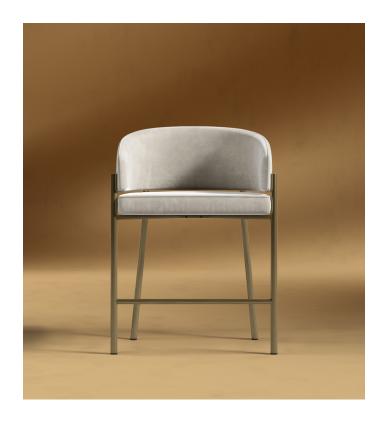

## Solana Counter Stool

Revealing its luxuriant character, the Solana invites you to delve into an atmosphere of pure sophistication with its curved form. Pairing sumptuously plush upholstery with a contrasting metal base, the Solana Counter Stool brings grace and modern luxury to any kitchen or dining space.