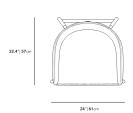

## Dimensions

24 in x 22.4 in x 37.2 in (Width x Depth x Height) All measurements are approximations.

**Assembly Instructions** Download