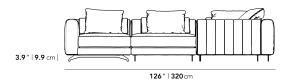

## Dimensions

126 in x 118.1 in x 25 in (Width x Depth x Height) Seat Height: 16.6 in

All measurements are approximations.

**Assembly Instructions** 

Download