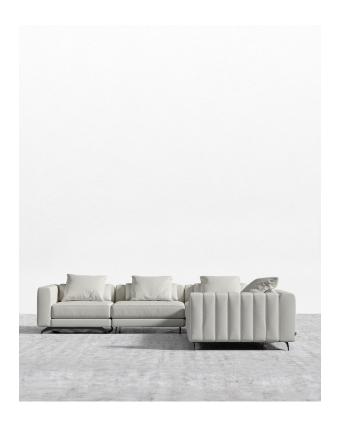

## Berlin L-Sectional

Open your senses to the enticing shape of the Berlin L-Sectional. Punctuated by the smooth channel detailing and sumptuous upholstery, the Berlin embodies an atmosphere of modern luxury. Enjoy our preset configuration or customize your own design by purchasing pieces separately.

## Dimensions

126 in x 118.1 in x 25 in (Width x Depth x Height) Seat Height: 16.6 in

All measurements are approximations.

**Assembly Instructions** 

Download