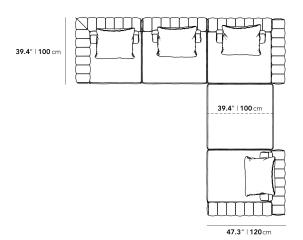

## Dimensions

126 in x 118.1 in x 25 in (Width x Depth x Height) Seat Height: 16.6 in

All measurements are approximations.

**Assembly Instructions** 

Download