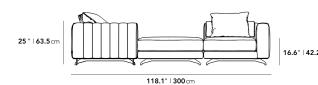

## Dimensions

126 in x 118.1 in x 25 in (Width x Depth x Height) Seat Height: 16.6 in

All measurements are approximations.

**Assembly Instructions** 

Download