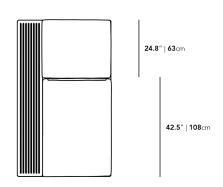

## Dimensions

40.5 in x 67.4 in x 10.7 in (Width x Depth x Height) All measurements are approximations.

Assembly Instructions
Download

30" | 76.2cm

40.5" | 103cm

10.5" | 26.7cm