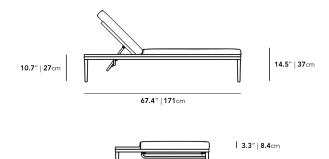

## Dimensions

40.5 in x 67.4 in x 10.7 in (Width x Depth x Height) All measurements are approximations.

Assembly Instructions
Download

30" | 76.2cm

40.5" | 103cm

10.5" | 26.7cm