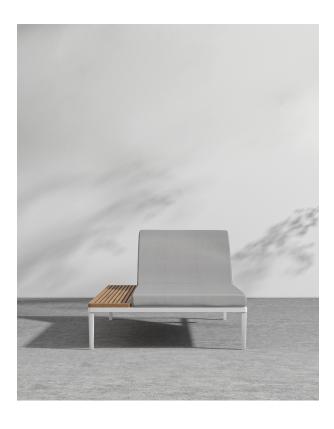

## Francis Outdoor Lounger - Clearance

Incorporate modern simplicity into any outdoor living space with our Francis Outdoor Lounger. Made of high performance materials and plush fabrics; the Francis Outdoor Lounger is perfect for relaxing with a book or a glass of wine on a calm summer night.

## Details

- High performance aluminum frame
- · White fade resistant powder coated finish
- UV resistant fabric seat
- · Adjustable to three positions
- Assembly required

Teak wood is a perfect material for the outdoors. While it is highly durable and low-maintenance, teak wood will patina over time and will need to be maintained to preserve the golden tone. Visit our product care video for regular maintenance care.