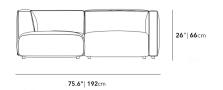

## Dimensions

142.7 in x 75.6 in x 26 in (Width x Depth x Height)

Seat Height: 14.5 in Seat Depth: 25.5 in Arm Height: 26 in

All measurements are approximations.

36.25" 92cm