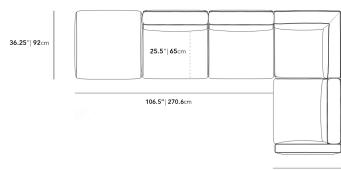

## Dimensions

142.7 in x 75.6 in x 26 in (Width x Depth x Height)

Seat Height: 14.5 in Seat Depth: 25.5 in Arm Height: 26 in

All measurements are approximations.

36.25" 92cm