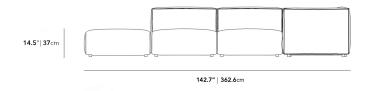

## Dimensions

142.7 in x 75.6 in x 26 in (Width x Depth x Height)

Seat Height: 14.5 in Seat Depth: 25.5 in Arm Height: 26 in

All measurements are approximations.

36.25" 92cm