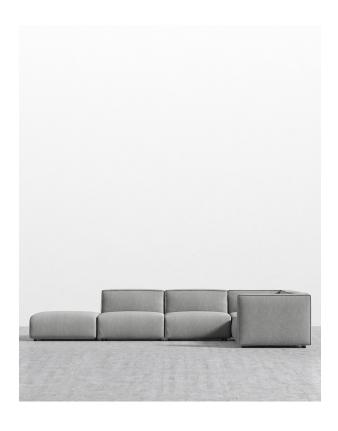

## Arya Corner Sectional

Recline into a unity of contemporary design and minimalist values with the Arya Modular collection. A plush back and seat elegantly curves inwards, brimming with layers of high-density cushioning. Uncluttered and endlessly inviting, this piece offers a deep seat and angled back to take advantage of a clean design and tempting cushions. The Arya Modular collection embodies the fundamental elements of modern design and effortlessly adds sleekness to any space.

## Dimensions

142.7 in x 75.6 in x 26 in (Width x Depth x Height)

Seat Height: 14.5 in Seat Depth: 25.5 in Arm Height: 26 in

All measurements are approximations.

36.25" 92cm