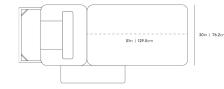

## Dimensions

80 in x 35 in x 10.5 in (Width x Depth x Height) Seat Height: 10.5 in Seat Depth: 47.2 in All measurements are approximations.

Assembly Instructions Download