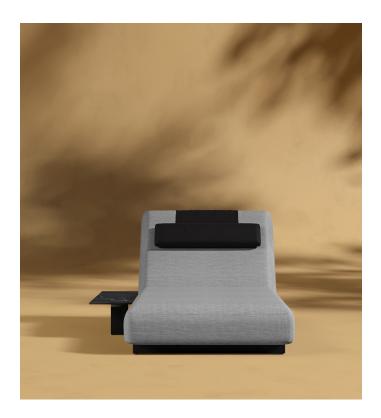

## Florian Outdoor Lounger

Revel in the captivating spirit of the Florian Outdoor Lounger. With its sleek silhouette and plush, cloud-like cushioning, the Florian evokes an atmosphere of sophisticated luxury. Featuring a built-in side table, perfect for unwinding with a glass of wine at the end of the day, the Florian is perfect for any outdoor space.

## Details

- High performance aluminum frame
- Black resistant powder coated finish
- Rust proof
- Side table available in black pietra ceramic
- Side table can be installed on either side
- Max temp 200c
- UV resistant fabric seat
- Firm Feel (Learn more about our sofa firmness here.)
- Removable head rest with white zip to attach
- Light assembly required

## Dimensions

80 in x 35 in x 10.5 in (Width x Depth x Height) Seat Height: 10.5 in Seat Depth: 47.2 in All measurements are approximations.

Assembly Instructions Download