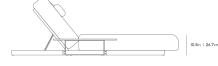

## Dimensions

80 in x 35 in x 10.5 in (Width x Depth x Height) Seat Height: 10.5 in Seat Depth: 47.2 in All measurements are approximations.

Assembly Instructions Download