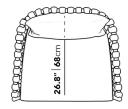

## Dimensions

28.7 in x 28 in x 27 in (Width x Depth x Height) All measurements are approximations.

Assembly Instructions Download

28.7"| 72.8cm

**11.9"| 30.2**cm