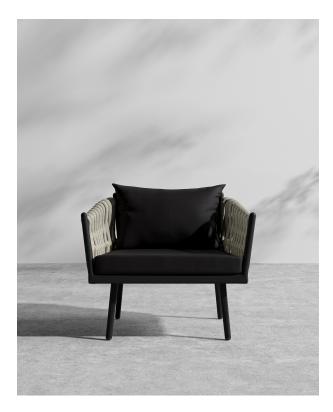

## Pierre Outdoor Lounge Chair

Lounge in modern style with the Pierre Outdoor Lounge Chair. Made of textured rope weave wrapped around an aluminum frame, the Pierre adds character and sophistication to any space. Featuring eye-catching details and a comfortable wide seat, the Pierre Outdoor Lounge Chair is perfect for unwinding on warm summer nights.

## Details

- Choose from black or white powder-coated aluminum frame
- Light grey or taupe woven rope
- Fast dry foam
- Includes one throw pillow
- Removable cushions
- Light assembly required