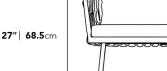

## Dimensions

28.7 in x 28 in x 27 in (Width x Depth x Height) All measurements are approximations.

Assembly Instructions Download

28.7"| 72.8cm

**11.9"| 30.2**cm