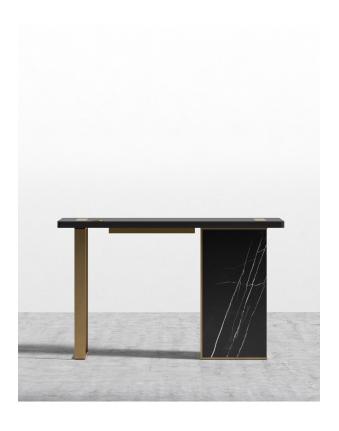

## Augustus Desk Compact

A fresh and avant-garde take on office furniture, the Augustus Desk - Compact elevates any space. The subtle brass metal detailing enhances the luxurious marble base. While the smooth top available in walnut, matte black or white lacquer adds a touch of modern utility. Combine with the Augustus Storage Unit for the ultimate office space.

## Details

- Available in walnut veneer, matte black veneer or white lacquer finish
- California Phase 2 Compliant MDF
- Choose either white or black marble base
- Cable managment included
- Solid brass metal legs
- Assembly required
- This product will be shipped in a wooden crate, tools are recommended for unboxing