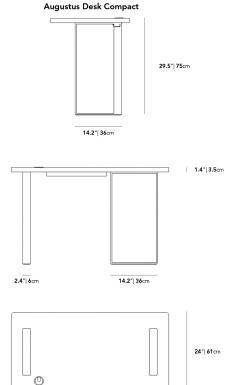

## Dimensions

48 in x 24 in x 29.5 in (Width x Depth x Height) All measurements are approximations.

Assembly Instructions
Download

48"| 122cm