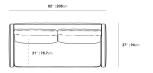

## Dimensions

82 in x 37 in x 34.3 in (Width x Depth x Height) All measurements are approximations.

Assembly Instructions Download

roveconcepts.com • 225-34 West 7th Ave, Vancouver, BC, Canada V5Y 1L6 • 1.800.705.6217