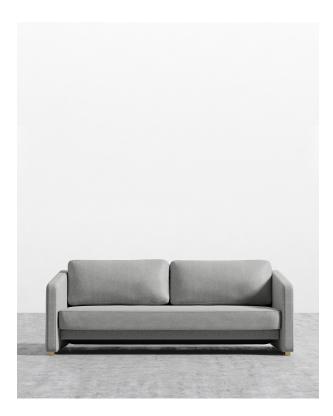

## Bristol Sleeper Futon

Dive into the sumptuous feel of the Bristol Futon. Made of plush, cloud-like cushioning, and luxurious materials, the Bristol creates a soothing atmosphere. Perfect for sitting back and lounging in or converting into a bed for optimal relaxation.

## Details

- Available in brass metal and brushed steel
- Kiln-dried hardwood frame with dowelled joints and reinforced corner blocks
- Soft-padded frame made with polyurethane foam wrapped in polyester fiber
- Convertible futon
- Medium Feel, level 5 (Learn more about our sofa firmness here.)
- · Mattress topper and sheets sold separately
- Assembly required