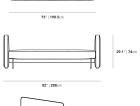

## Dimensions

82 in x 37 in x 34.3 in (Width x Depth x Height) All measurements are approximations.

Assembly Instructions Download

roveconcepts.com • 225-34 West 7th Ave, Vancouver, BC, Canada V5Y 1L6 • 1.800.705.6217