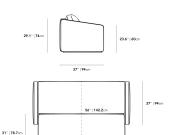

## Dimensions

82 in x 37 in x 34.3 in (Width x Depth x Height) All measurements are approximations.

Assembly Instructions Download

roveconcepts.com • 225-34 West 7th Ave, Vancouver, BC, Canada V5Y 1L6 • 1.800.705.6217