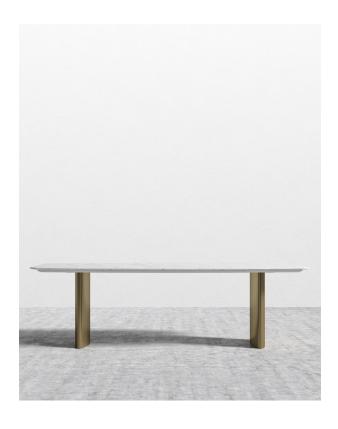

# Solana Dining Table

Revealing its luxuriant character, the Solana invites you to delve into an atmosphere of pure sophistication with its curved form. Pairing a unique, luxuriant top with a contrasting brass base, the Solana Dining Table brings grace and modern luxury to any dining space.

### Details

- Available in European ceramic or solid marble top finished with polished, natural wax
- Choice of white or black ceramic top or white or black marble top
- Brushed brass elliptical base legs
- Assembly required
- Available in two sizes
- This product will be shipped in a wooden crate, tools are recommended for unboxing