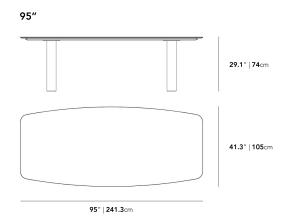

#### **Additional Dimensions**

95 in x 41.3 in x 29.1 in - (95" | 241cm Size, Black Pietra Ceramic Surfaces, Antique Brushed Brass - Solana Base Options)

All measurements are approximations.

Assembly Instructions