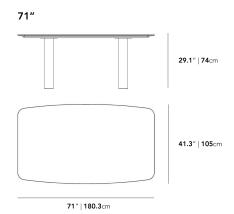

ation with its curved form. Pairing a unique, luxuriant top with a contrasting brass base, the Solana Dining Table brings grace and modern luxury to any dining space.

### Details

- Available in European ceramic or solid marble top finished with polished, natural wax
- Choice of white or black ceramic top or white or black marble top
- Brushed brass elliptical base legs
- Assembly required
- Available in two sizes
- This product will be shipped in a wooden crate, tools are recommended for unboxing

### Dimensions

71 in x 29.1 in x 41.3 in (Width x Depth x Height)

#### **Additional Dimensions**

95 in x 41.3 in x 29.1 in - (95" | 241cm Size, Black Pietra Ceramic Surfaces, Antique Brushed Brass - Solana Base Options)

All measurements are approximations.

Assembly Instructions

Download