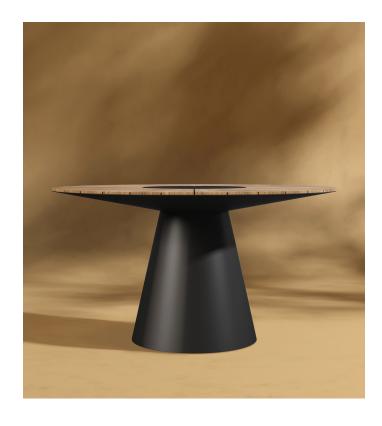

## Winston Outdoor Dining Table

The Winston Outdoor Dining Table has a unique aesthetic, borrowing elements from both the mid-century modern style as well as from contemporary minimalism. Its intentional single pedestal base is uncluttered yet sophisticated in design with a clean Scandinavian inspired top. Perfect for dining alfresco and unwinding with friends and family, while the sun sets.

## Details

- Sealed teak wood top
- Choice of aluminum base in white or black
- Width of base is 21.6 inches
- · Light assembly required

Teak wood is a perfect material for the outdoors. While it is highly durable and low-maintenance, teak wood will patina over time and will need to be maintained to preserve the golden tone. Visit our product care video for regular maintenance care.