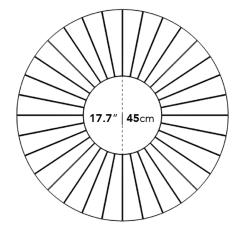

Dimensions

48 in x 48 in x 29.7 in (Width x Depth x Height) All measurements are approximations.

Assembly Instructions Download

48"