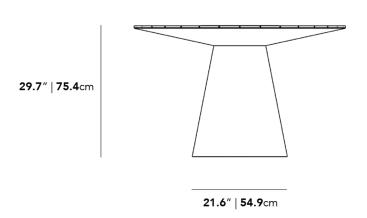

## Details

- Sealed teak wood top
- Choice of aluminum base in white or black
- Width of base is 21.6 inches
- · Light assembly required

Teak wood is a perfect material for the outdoors. While it is highly durable and low-maintenance, teak wood will patina over time and will need to be maintained to preserve the golden tone. Visit our product care video for regular maintenance care.

Dimensions

48 in x 48 in x 29.7 in (Width x Depth x Height) All measurements are approximations.

Assembly Instructions Download

48"