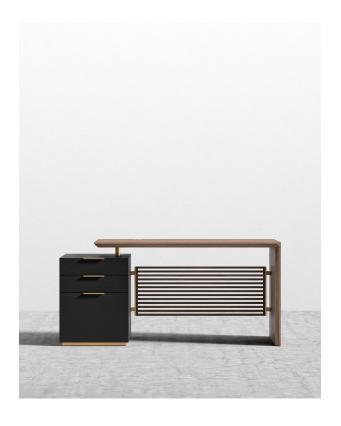

## Georgio Desk

Georgio is an unparalleled contemporary desk, that captures the pure essence of modern luxury. Minute brass details and judiciously applied materials, accentuate the linear lines of the rich ebony storage unit and walnut slat detail. The Georgio Desk is the perfect foundation for any workspace.

## Details

- Smooth American walnut veneer top
- California Phase 2 Compliant MDF
- Black oak veneer storage unit included
- Brushed brass handles
- Includes one access hole for cable management
- Assembly required