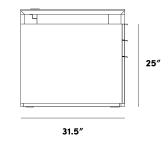

## Dimensions

63 in x 31.5 in x 29.5 in (Width x Depth x Height) All measurements are approximations.

Assembly Instructions
Download