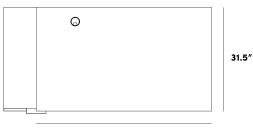

## Dimensions

63 in x 31.5 in x 29.5 in (Width x Depth x Height) All measurements are approximations.

Assembly Instructions
Download