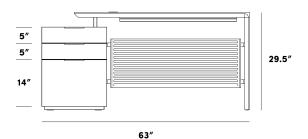

## Dimensions

63 in x 31.5 in x 29.5 in (Width x Depth x Height) All measurements are approximations.

Assembly Instructions
Download