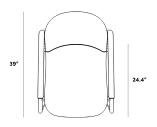

## Dimensions

39 in x 27.75 in x 32.25 in (Width x Depth x Height)

Seat Height: 15.5 in Seat Depth: 24.4 in Arm Height: 23 in

All measurements are approximations.