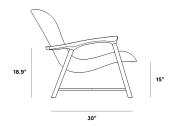

## Dimensions

39 in x 27.75 in x 32.25 in (Width x Depth x Height)

Seat Height: 15.5 in Seat Depth: 24.4 in Arm Height: 23 in

All measurements are approximations.