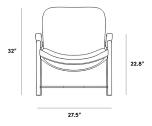

## Dimensions

39 in x 27.75 in x 32.25 in (Width x Depth x Height)

Seat Height: 15.5 in Seat Depth: 24.4 in Arm Height: 23 in

All measurements are approximations.