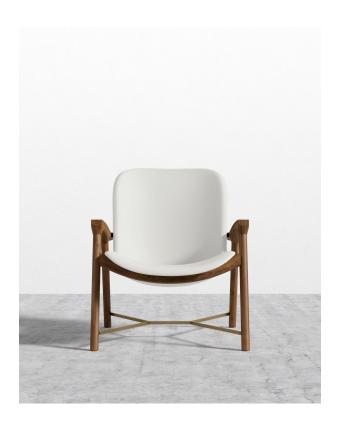

## Aubrey Lounge Chair

Aubrey is an elegant lounge chair with modern appeal. Inspired by sophisticated Italian design, this chair is nicely curved to shape and hold your body in natural comfort. While the sheepskin throw adds a luxurious yet comfortable feel. Stylishly made with microfiber leather upholstery, the Aubrey is more durable than the average lounge chair.

## Details

- Solid ash wood frame with walnut finish
- · High density foam cushioning
- Pair with optional long-haired Australian sheepskin throw for added luxury, available here