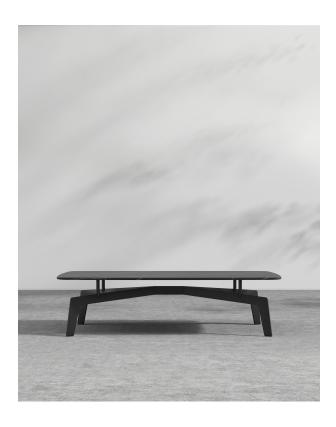

## Evelyn Coffee Table - Rectangular

Gorgeous marble look ceramic top and a handsome metal base are like the perfect homecoming pair. Made with your choice of white or black ceramic, the Evelyn Coffee Table is an immediately modern classic, simply designed and ready to bring to any indoor and outdoor living space.

## Details

- · Choice of white or black ceramic top
- Stainless steel legs
- Matte black finish
- For indoor or outdoor use
- Light assembly required
- This product will be shipped in a wooden crate, tools are recommended for unboxing