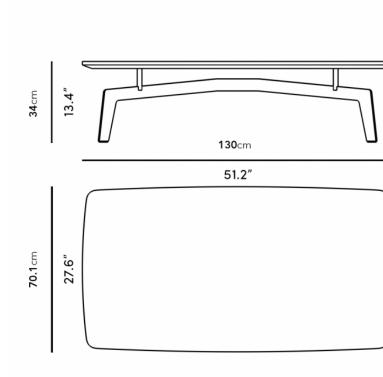

## Dimensions

51.2 in x 27.6 in x 13.4 in (Width x Depth x Height)
All measurements are approximations.