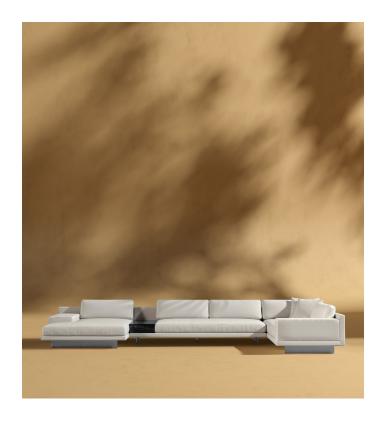

## Dresden Outdoor Modular Sectional

Compelling in its simple yet cutting edge style, the Dresden Outdoor Modular Sectional brings a fresh perspective to contemporary outdoor living. The sleek, low profile frame is met with grand cloud-like seat cushions to create the statement making structure. The Dresden also balances the expansive seating with an interchangeable side table insert that is offered in white ceramic or black ceramic finishes. Grounded on aluminum metal legs, this piece's thoughtful composition demonstrates an exceptional opportunity for modern luxury in any outdoor space.