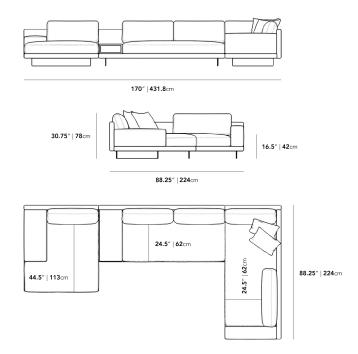

## **Dimensions**

170 in x 88.25 in x 30.75 in (Width x Depth x Height) All measurements are approximations.

Assembly Instructions Download