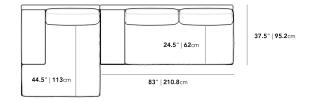

## Dimensions

132.5 in x 57 in x 30.75 in (Width x Depth x Height) All measurements are approximations.

Assembly Instructions Download