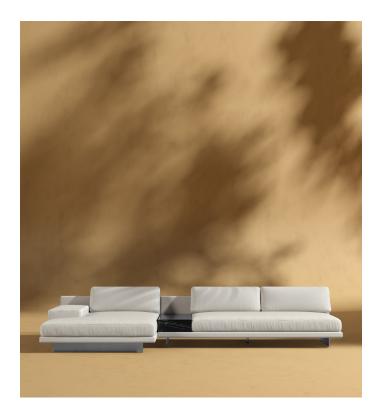

## Dresden Outdoor Sectional Sofa

Compelling in its simple yet cutting edge style, the Dresden Outdoor Sectional Sofa brings a fresh perspective to contemporary outdoor living. The sleek, low profile frame is met with grand cloud-like seat cushions to create the statement making structure. The Dresden also balances the expansive seating with an interchangeable side table insert that is offered in a variety of finishes. Grounded on aluminum metal legs, this piece's thoughtful composition demonstrates an exceptional opportunity for modern luxury in any outdoor space.

## Dimensions

132.5 in x 57 in x 30.75 in (Width x Depth x Height) All measurements are approximations.

Assembly Instructions Download