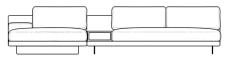

## Dresden Outdoor Sectional Sofa

Compelling in its simple yet cutting edge style, the Dresden Outdoor Sectional Sofa brings a fresh perspective to contemporary outdoor living. The sleek, low profile frame is met with grand cloud-like seat cushions to create the statement making structure. The Dresden also balances the expansive seating with an interchangeable side table insert that is offered in a variety of finishes. Grounded on aluminum metal legs, this piece's thoughtful composition demonstrates an exceptional opportunity for modern luxury in any outdoor space.

## Dimensions

132.5 in x 57 in x 30.75 in (Width x Depth x Height) All measurements are approximations.

Assembly Instructions Download