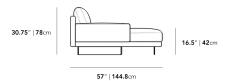

## Dimensions

132.5 in x 57 in x 30.75 in (Width x Depth x Height) All measurements are approximations.

Assembly Instructions Download