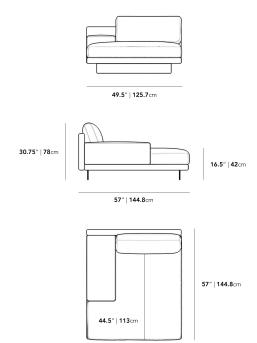

## Dimensions

49.5 in x 57 in x 30.75 in (Width x Depth x Height) Seat Height: 16.5 in Seat Depth: 44.5 in All measurements are approximations.

Assembly Instructions Download