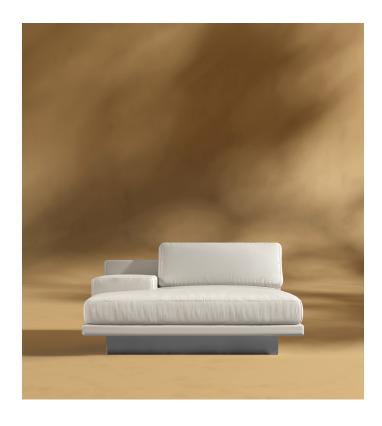

## Dresden Outdoor Left Chaise with Armrest

Compelling in its simple yet cutting edge style, the Dresden Outdoor Left Chaise with Armrest brings a fresh perspective to contemporary outdoor living. The sleek, low profile frame is met with grand cloud-like seat cushions to create the statement making structure. The Dresden also balances the expansive seating with an interchangeable side table insert that is offered in white ceramic or black ceramic finishes. Grounded on aluminum metal legs, this piece's thoughtful composition demonstrates an exceptional opportunity for modern luxury in any outdoor space.

## Details

- High performance aluminum frame
- Fast dry foam
- Waterproof fabric
- Includes 1 chaise with armrest
- Available as preset or custom modular configurations
- Armrest and side table can be attached interchangeably