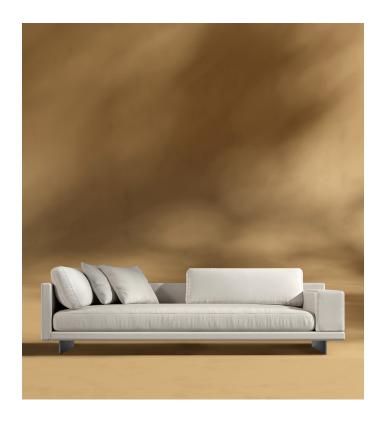

## Dresden Outdoor Right Arm Sofa

Compelling in its simple yet cutting edge style, the Dresden Outdoor Right Arm Sofa brings a fresh perspective to contemporary outdoor living. The sleek, low profile frame is met with grand cloud-like seat cushions to create the statement making structure. The Dresden also balances the expansive seating with an interchangeable side table insert that is offered in white or black ceramic. Grounded on aluminum metal legs, this piece's thoughtful composition demonstrates an exceptional opportunity for modern luxury in any outdoor space.