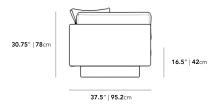

## Dimensions

88.25 in x 37.5 in x 30.75 in (Width x Depth x Height)

Seat Height: 16.5 in Seat Depth: 24.5 in

All measurements are approximations.

Assembly Instructions Download