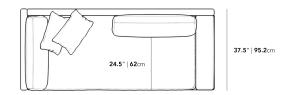

## Dimensions

88.25 in x 37.5 in x 30.75 in (Width x Depth x Height)

Seat Height: 16.5 in Seat Depth: 24.5 in

All measurements are approximations.

Assembly Instructions Download