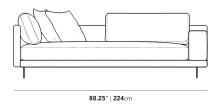

## Dimensions

88.25 in x 37.5 in x 30.75 in (Width x Depth x Height)

Seat Height: 16.5 in Seat Depth: 24.5 in

All measurements are approximations.

Assembly Instructions Download