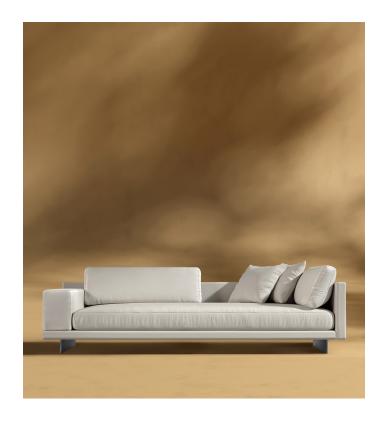

## Dresden Outdoor Left Arm Sofa

Compelling in its simple yet cutting edge style, the Dresden Outdoor Left Arm Sofa brings a fresh perspective to contemporary outdoor living. The sleek, low profile frame is met with grand cloud-like seat cushions to create the statement making structure. The Dresden also balances the expansive seating with an interchangeable side table insert that is offered in white ceramic or black ceramic finishes. Grounded on aluminum metal legs, this piece's thoughtful composition demonstrates an exceptional opportunity for modern luxury in any outdoor space.