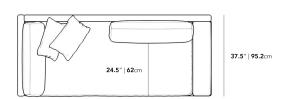

## Dimensions

88.25 in x 37.5 in x 30.75 in (Width x Depth x Height) Seat Height: 16.5 in Seat Depth: 24.5 in All measurements are approximations.

Assembly Instructions Download