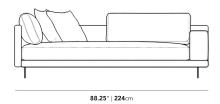

## Dimensions

88.25 in x 37.5 in x 30.75 in (Width x Depth x Height) Seat Height: 16.5 in Seat Depth: 24.5 in All measurements are approximations.

Assembly Instructions Download