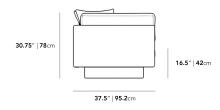

## Dimensions

88.25 in x 37.5 in x 30.75 in (Width x Depth x Height) Seat Height: 16.5 in Seat Depth: 24.5 in All measurements are approximations.

Assembly Instructions Download