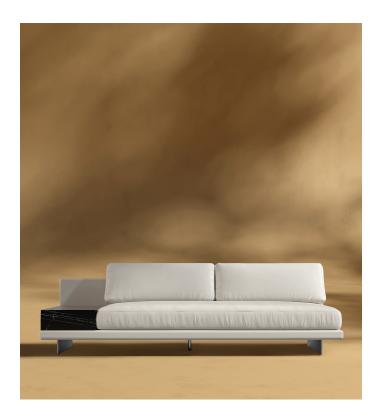

## Dresden Outdoor Armless Sofa with Side Table

Compelling in its simple yet cutting edge style, the Dresden Outdoor Modular brings a fresh perspective to contemporary outdoor living. The sleek, low profile frame is met with grand cloud-like seat cushions to create the statement making structure. The Dresden also balances the expansive seating with an interchangeable side table insert that is offered in white ceramic or black ceramic finishes. Grounded on aluminum metal legs, this piece's thoughtful composition demonstrates an exceptional opportunity for modern luxury in any outdoor space

## Dimensions

83 in x 37.5 in x 30.75 in (Width x Depth x Height) All measurements are approximations.

Assembly Instructions Download