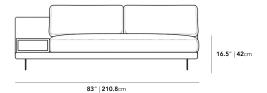

## Dimensions

83 in x 37.5 in x 30.75 in (Width x Depth x Height) All measurements are approximations.

Assembly Instructions Download