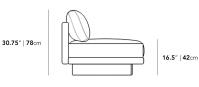

## Dimensions

83 in x 37.5 in x 30.75 in (Width x Depth x Height) All measurements are approximations.

Assembly Instructions Download