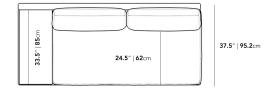

## Dimensions

83 in x 37.5 in x 30.75 in (Width x Depth x Height) All measurements are approximations.

Assembly Instructions Download