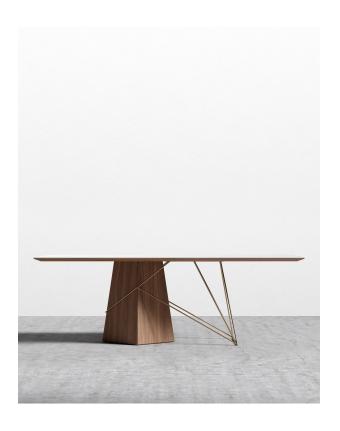

## Winston Rectangular Table

The Winston Rectangular Table has a unique aesthetic, borrowing elements from both the mid-century modern style as well as from contemporary minimalism. Its intentional single pedestal base with brass metal accent is uncluttered yet sophisticated in design with a clean Scandinavian inspired top. Also available in round sizes.

## Details

- High gloss white lacquer with clear tempered glass top
- Smooth American walnut veneer
- California Phase 2 Compliant MDF
- Solid brass metal legs
- Brushed finish
- Generously beveled edge
- Glass top is not removable
- Light assembly required