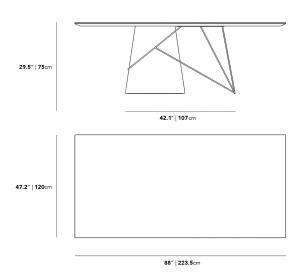

## Dimensions

88 in x 47.2 in x 29.5 in (Width x Depth x Height) All measurements are approximations.

Assembly Instructions
Download